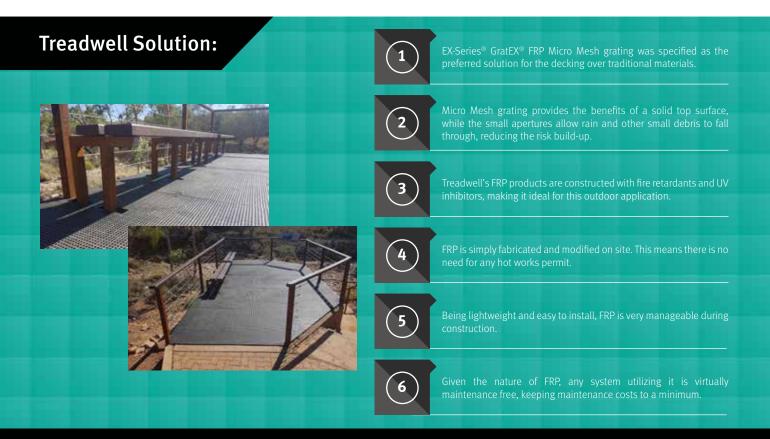

To allow visitors to learn more about the heritage of the land of the park, and also provide a safe viewing and resting point, a viewing platform was installed. Treadwell was engaged to supply the decking for this structure.

## **Project Challenges**

- Nature of the location meant that installation had to be done without the use of heavy machinery.
- Outdoor installation meant that progress was dependent on weather conditions.
- Installation had to be done without any heat or hot works related methods, due to nature of the surroundings.

## **PROJECT INFORMATION**

| Project Category:   | Recreational Public Infrastructure                        |
|---------------------|-----------------------------------------------------------|
| Scope of Work:      | Supply FRP grating                                        |
| Treadwell Products: | ACCESS SYSTEMS GratEX <sup>®</sup> FRP Micro Mesh Grating |