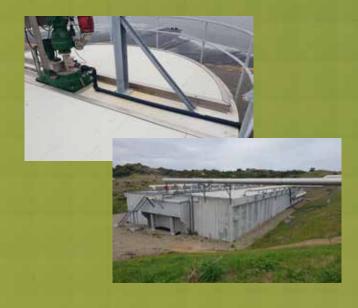

# **Project Challenges**

- Large spans between tank walls.
- Designed to facilitate safe access for walking traffic across the panels in accordance with the roof loading requirements.
- Exposure to highly corrosive hydrogen sulfide gas.
- Required anti-slip surface that met P5 rating standards

# **Treadwell Solution:**

Treadwell's high performance EcoEX™ SureLine® HD panels are manufactured from premium grade, corrosion-resistant fibreglass resins.

The panels for this project were designed and customized to meet live load requirements.

FRP is simply fabricated and modified on site. This means there is no need for any hot works permit.

Being lightweight and easy to install, FRP is very manageable during

Given the nature of FRP, any system utilising it is virtually maintenance free, thus keeping maintenance costs as low as possible.