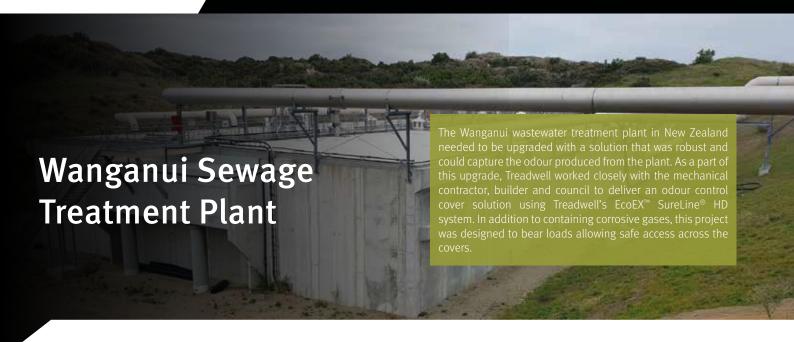

# **Project Challenges**

- Large spans between tank walls.
- Designed to facilitate safe access for walking traffic across the panels in accordance with the roof loading requirements.
- Exposure to highly corrosive hydrogen sulfide gas.
- Required anti-slip surface that met P5 rating standards

| PROJECT INFORMATION |                                    |
|---------------------|------------------------------------|
| Project Category:   | Water Infrastructure               |
| Scope of Work:      | Odour control cover system         |
| Treadwell Products: | EcoEX™ SureLine® Heavy Duty panels |
| Value:              | \$ 400,000                         |

# **Treadwell Solution:**

Treadwell's high performance EcoEX™ SureLine® HD panels are manufactured from premium grade, corrosion-resistant fibreglass resins.

The panels for this project were designed and customized to meet live load requirements.