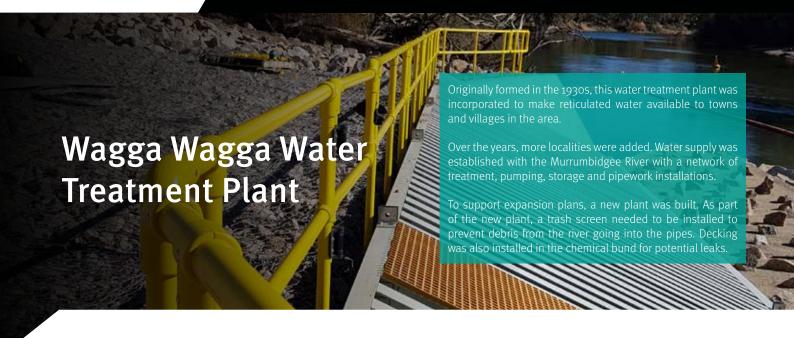

# **Project Challenges**

- The structural profiles used for the trash screen needed to withstand debris loads.
- Structural profiles would be installed in the exposed outdoor climate.
- Grating had to be corrosion resistant in the chemical environment.

| PROJECT INFORMATION |                                                                                                                |
|---------------------|----------------------------------------------------------------------------------------------------------------|
| Project Category:   | Water Infrastructure                                                                                           |
| Scope of Work:      | Supply of FRP products                                                                                         |
| Treadwell Products: | ArchitEX™ Structural Profiles<br>RailEX® ROUND FRP handrails<br>ACCESS SYSTEMS GratEX® FRP Square Mesh Grating |

# **Treadwell Solution:**

- Treadwell's FRP products are constructed from premium resins that include corrosion resistant properties and UV inhibitors.
- Treadwell's ArchitEX™ FRP structural profiles can be customised to suit the application.
- RailEX® FRP ROUND handrails are the choice alternative to metallic handrails and offers electrical transparency while being non-conductive in nature.
- GratEX® FRP Square Mesh grating allows for maximum flow through of excess chemicals.
- FRP is simply fabricated and modified on site. This means there is no need for any hot works permit.
- Given the nature of FRP, any system utilizing it is virtual maintenance free, keeping maintenance costs to a minimum.