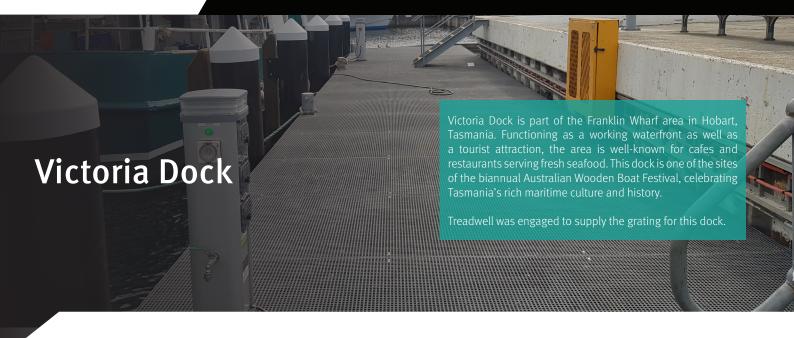

| PROJECT INFORMATION |                                               |
|---------------------|-----------------------------------------------|
| Project Category:   | Dock Infrastructure                           |
| Scope of Work:      | Supply FRP grating                            |
| Treadwell Products: | ACCESS SYSTEMS GratEX® FRP Micro Mesh Grating |

## **Treadwell Solution:**

Treadwell's FRP grating is constructed with specially formulated resin to address concerns of corrosion and deterioration, ensuring long design life.

GratEX® FRP Micro Mesh grating has tiny apertures to allow water and other debris to fall through, ensuring a self-maintaining antislip surface.

FRP is simply fabricated and modified on site. This means there is no need for any hot works permit.

Being lightweight and easy to install, FRP is very manageable during construction

Given the nature of FRP, any system utilizing it is virtually maintenance free, keeping maintenance costs to a minimum.