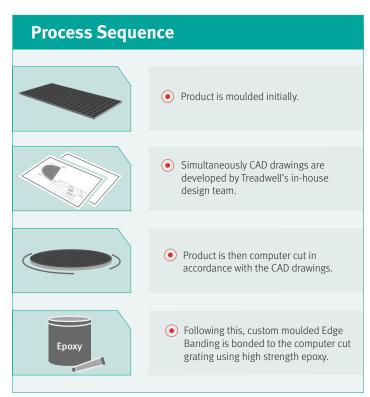

## What is EX-Series® Premium Integrated Edge Banding?

compromise. With the provision of high quality professional edge banding services, Treadwell offers specifiers a flexibility in design and finishes, allowing projects that consistent finish that impresses. Each project is accurately cut with computer aids before the required surface option is applied. This allows for an ultimate seamless finish that boasts quality and will endure. So much so that Treadwell will guarantee our edge banding can last up to 15 years. Rest assured of your design's longevity with Treadwell's capability in professional edge banding.