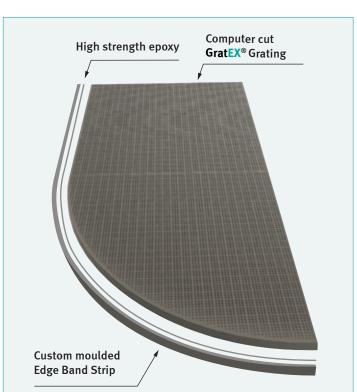

## What is EX-Series® Premium Integrated Edge Banding?

compromise. With the provision of high quality professional edge banding services, Treadwell offers specifiers a flexibility in design and finishes, allowing projects that consistent finish that impresses. Each project is accurately cut with computer aids before the required surface option is applied. This allows for an ultimate seamless finish that boasts quality and will endure. So much so that Treadwell will guarantee our edge banding can last up to 15 years. Rest assured of your design's longevity with Treadwell's capability in professional edge banding.