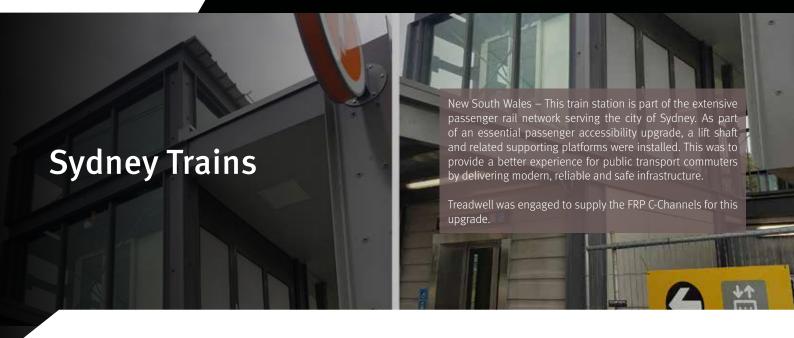

# **Project Challenges**

- Outdoor installation meant that weather conditions had to be considered.
- The selected material had to withstand exposure to outdoor weather conditions and remain corrosion free.
- The selected material had to be non-electrically conductive to ensure safety for users.

| PROJECT INFORMATION |                                   |
|---------------------|-----------------------------------|
| Project Category:   | Train Station Infrastructure      |
| Scope of Work:      | Supply FRP structural profiles    |
| Treadwell Products: | ArchitEX™ FRP Structural Profiles |