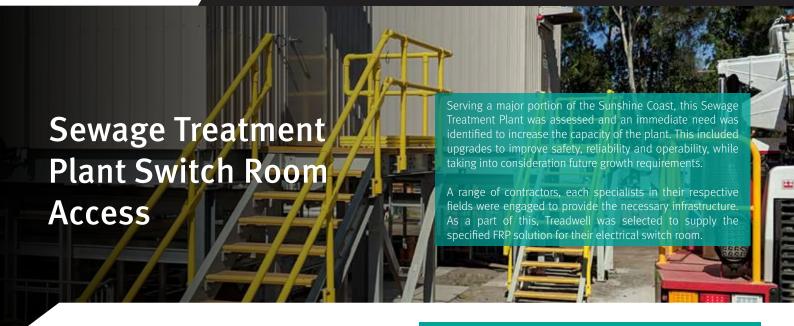

| PROJECT INFORMATION |                                                                                               |
|---------------------|-----------------------------------------------------------------------------------------------|
| Project Category:   | ACCESS SYSTEM for Switch Room at a Sewage<br>Treatment Plant                                  |
| Scope of Work:      | Supply FRP solution                                                                           |
| Treadwell Products: | ACCESS SYSTEM GratEX® FRP Grating<br>ArchitEX™ Structural Profiles<br>RailEX® ROUND Handrails |

# **Treadwell Solution:**

Treadwell's ArchiteX FRP structural profiles, EX-Series GrafteX° FRP grating and RailEX® ROUND handrails ensure durability and performance with built-in corrosion resistant properties.

Due to the nature of FRP, the products used are non-conductive, which provide electrical safety.

With ready stock and an established supply chain, timelines were well-managed.

FRP is simply fabricated and modified on site. This means there is no need for any hot works permit.

Being lightweight and easy to install, FRP is very manageable during construction

Given the nature of FRP, any system utilising it is virtually maintenance free, keeping maintenance costs to a minimum.