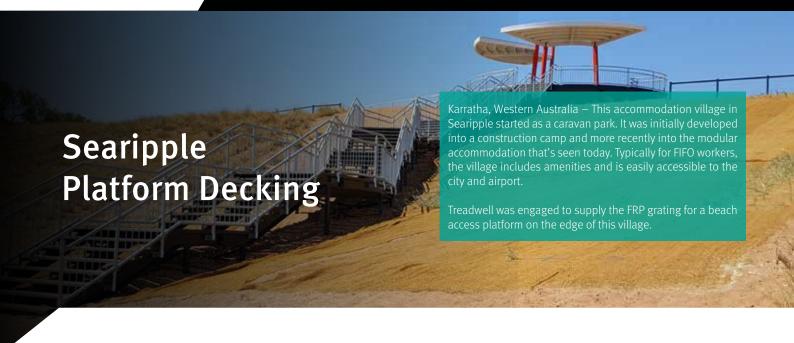

# **Project Challenges**

- Remote location meant that any error would take valuable time to rectify. Communications and material had to be precise so as not to encounter difficulties during construction.
- Material had to remain robust in the harsh outback climate.
- Installation was dependent on weather conditions.

| PROJECT INFORMATION |                                              |
|---------------------|----------------------------------------------|
| Project Category:   | Recreational Public Infrastructure           |
| Scope of Work:      | Supply FRP grating                           |
| Treadwell Products: | ACCESS SYSTEMS GratEX® FRP Mini Mesh Grating |

# **Treadwell Solution:**



- High performance GratEX® FRP Mini Mesh grating was specified in building the structure as a