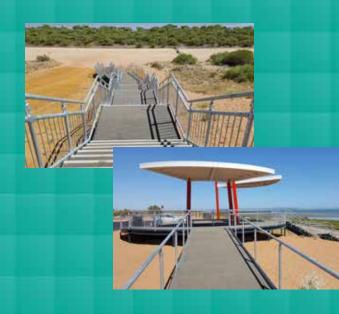

# **Treadwell Solution:**

- High performance GratEX® FRP Mini Mesh grating was specified in building the structure as a preferred solution over traditional materials.
- GratEX® FRP Mini Mesh grating are prefabricated, making installation quick.
- The small apertures in the grating allows sand to fall through, eliminating the risk of stagnation and creating a self-maintaining anti-slip surface.
- FRP is simply fabricated and modified on site. This means there is no need for any hot works permit.
- Being lightweight and easy to install, FRP is very manageable during construction.
- Given the nature of FRP, any system utilising it is virtual maintenance free, keeping maintenance costs to a minimum.