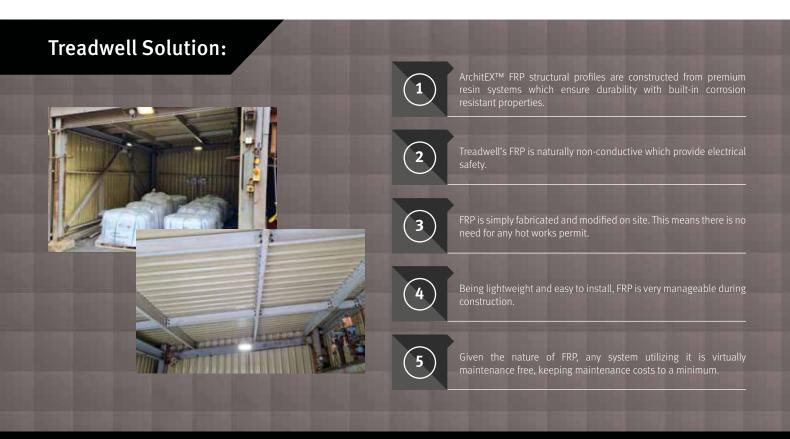

# **Project Challenges**

- Structural profiles needed to withstand exposure to a corrosive environment.
- Selected material had to be long wearing as the previous structure was susceptible to corrosion.
- Structural profiles would be retrofitted.

| PROJECT INFORMATION |                                   |
|---------------------|-----------------------------------|
| Project Category:   | Structural Infrastructure         |
| Scope of Work:      | Supply FRP structural profiles    |
| Treadwell Products: | ArchitEX™ FRP Structural Profiles |