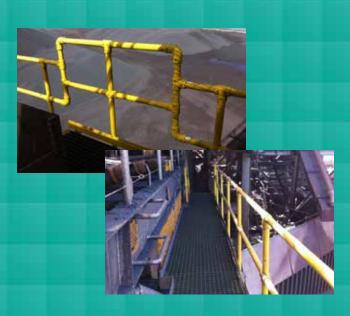

# **Treadwell Solution:**

providing superior slip resistance.

RailEX® Round handrails provide dependable and safe support

FRP is simply fabricated and modified on site. This means there is no need for any hot works permit.

Being lightweight and easy to install, FRP is very manageable during

Given the nature of FRP, any system utilizing it is virtually maintenance free keeping maintenance costs to a minimum