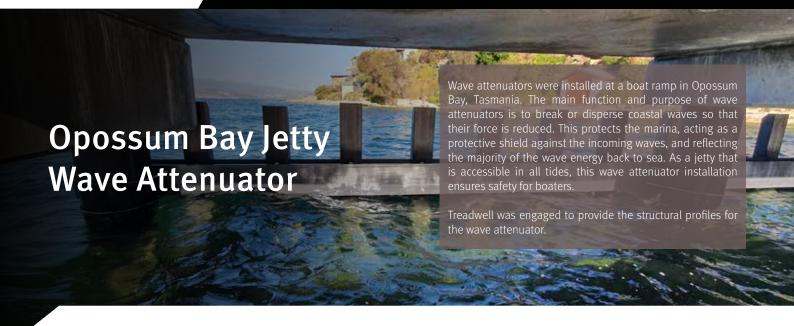

# **Project Challenges**

- The selected product had to be able to withstand wave loading.
- The selected material would be submerged in water and had to be corrosion resistant.
- Installation was subject to weather conditions.