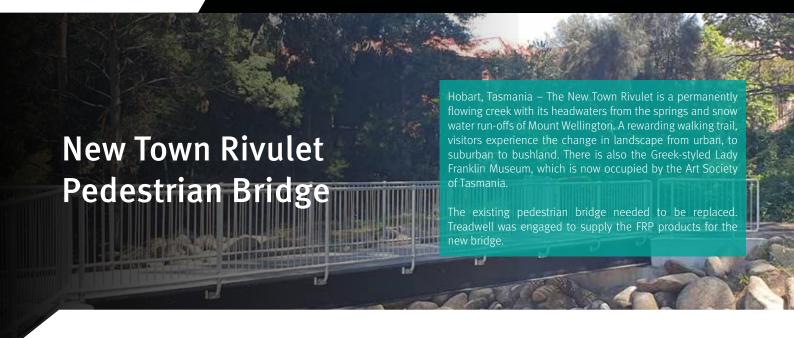

# **Project Challenges**

- Selected decking had to be anti-slip to ensure user safety.
- Being installed in the outdoor environment, corrosion resistance and longevity were key concerns.
- Selected decking would have to accommodate concentrated point weight loadings.

| PROJECT INFORMATION |                                              |
|---------------------|----------------------------------------------|
| Project Category:   | Recreational Public Infrastructure           |
| Scope of Work:      | Supply FRP decking for bridge                |
| Treadwell Products: | ACCESS SYSTEMS GratEX® FRP Mini Mesh Grating |

# **Treadwell Solution:**





High performance GratEX® FRP grating was specified in building this structure as a preferred solution over traditional materials.



Treadwel