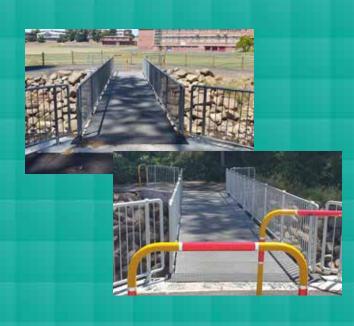

# **Project Challenges**

- Selected decking had to be anti-slip to ensure user safety.
- Being installed in the outdoor environment, corrosion resistance and longevity were key concerns.
- Selected decking would have to accommodate concentrated point weight loadings.

# **Treadwell Solution:**

High performance GratEX® FRP grating was specified in building this structure as a preferred solution over traditional materials.

Treadwell's FRP products are constructed from premium resin systems that include corrosion resistant properties and UV inhibitors, as well as fire retardant additives, making it ideal for this outdoor application.

The anti-slip surface does not impact the load carrying capacity.

FRP is simply fabricated and modified on site. This means there is no

Given the nature of FRP, any system utilizing it is virtually