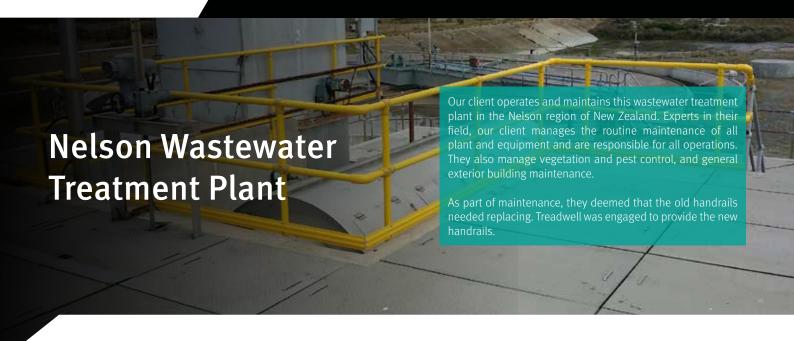

# **Project Challenges**

- The existing handrails had corroded. The new handrails needed to be able to withstand the outdoor conditions as well as the general environment typical of a wastewater treatment plant.
- The new handrail parts had to be readily available in the event repairs or replacements needed to be made.
- The selected material had to have electrical resistance in the event of lightning, as it would be installed outdoors.

| PROJECT INFORMATION |                                   |
|---------------------|-----------------------------------|
| Project Category:   | Wastewater Treatment Plant        |
| Scope of Work:      | Supply RailEX® ROUND Handrails    |
| Treadwell Products: | EX-Series™ RailEX ROUND Handrails |

# **Treadwell Solution:**





Treadwell's RailEX® ROU