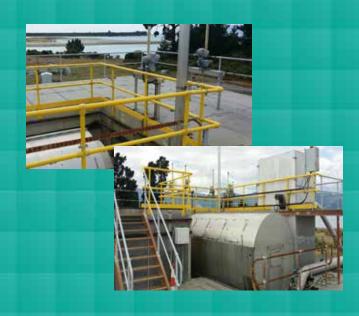

# **Project Challenges**

- The existing handrails had corroded. The new handrails needed to be able to withstand the outdoor conditions as well as the general environment typical of a wastewater treatment plant.
- The new handrail parts had to be readily available in the event repairs or replacements needed to be made.
- The selected material had to have electrical resistance in the event of lightning, as it would be installed outdoors.

# **Treadwell Solution:**

Treadwell's RailEX® ROUND FRP Handrails are constructed with UV inhibitors. This allows it to be used outdoors, without compromising on structural integrity.

RailEX® ROUND FRP Handrails have a protective coat which protects fibres from damaging hands, and delamination.