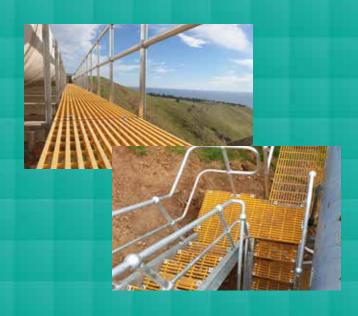

# **Project Challenges**

- Large spans between the trestles.
- Walkway had to be installed 10m above ground level.
- Panels had to be trimmed to exact size.
- Panels had to be lightweight and easy to handle to address manoeuvrability constraints on the trestles.

# **Treadwell Solution:**

Treadwell's ACCESS SYSTEMS EX-Series® GridEX® FRP grating was specified to meet the load and span requirements.

EX-Series® GridEX® is durable and is able to withstand the harsh outdoor environment.

FRP is simply fabricated and modified on site. This means there is no need for any hot works permit.

Being lightweight and easy to install, FRP is very manageable during

Given the nature of FRP, any system utilizing it is virtually maintenance free, thus keeping maintenance costs as low as possible.