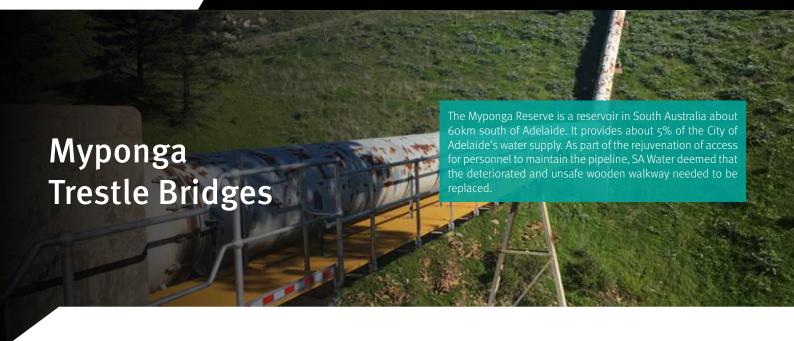

# **Project Challenges**

- Large spans between the trestles.
- Walkway had to be installed 10m above ground level.
- Panels had to be trimmed to exact size.
- Panels had to be lightweight and easy to handle to address manoeuvrability constraints on the trestles.

# **Treadwell Solution:**

Treadwell's ACCESS SYSTEMS EX-Series® GridEX® FRP grating was specified to meet the load and span requirements.

EX-Series® GridEX® is durable and is able to withstand the harsh outdoor environment.