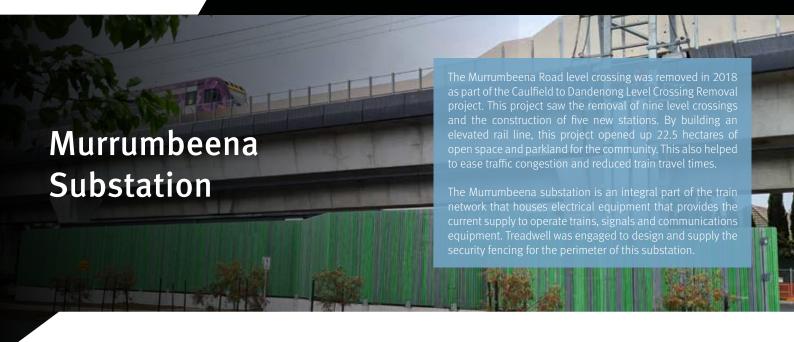

# **Project Challenges**

- The material had to have low electrical conductivity, especially in the event of stray electrical currents.
- Being the security perimeter for a substation, the product had to be anti-climb to address safety concerns.
- Selected material had to withstand exposure to outdoor conditions.

| PROJECT INFORMATION |                               |
|---------------------|-------------------------------|
| Project Category:   | Infrastructure                |
| Scope of Work:      | Design and supply FRP fencing |
| Treadwell Products: | SecurEX® FRP fencing panels   |

# **Treadwell Solution:**





Treadwell's SecurEX® FRP panels are constructed with non-conductivity properties, ensuring safety from electrical currents.



These FRP panels were designed to be anti-c