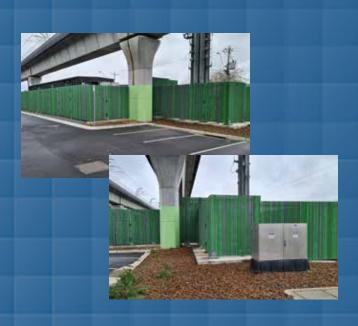

# **Treadwell Solution:**

Treadwell's SecurEX® FRP panels are constructed with non-conductivity properties, ensuring safety from electrical currents.

These FRP panels were designed to be anti-climb to minimise the risk of theft and vandalism.

SecurEX® FRP panels are termite- and rot-proof. With built in corrosion-resistant properties, it is the ideal solution for this outdoor application.

SecurEX® FRP panels were customised to meet the aesthetic and practical requirements of the structure.