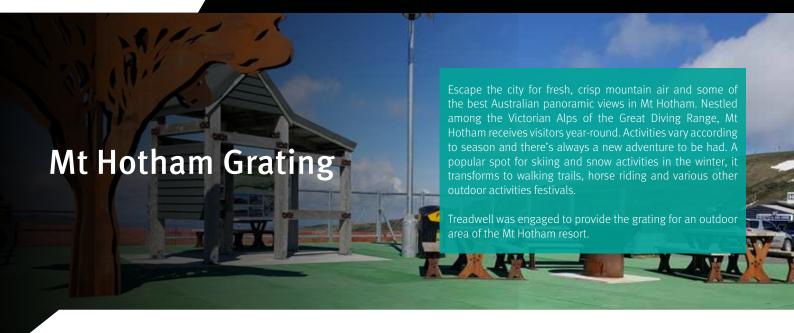

# **Treadwell Solution:**

High performance GratEX® FRP Mini Mesh grating was specified in building the structure as a preferred solution over traditional materials

The GratEX® FRP Mini Mesh grating was customized to meet the aesthetic and practical requirements of the structure.

Constructed with anti-slip surface and corrosion resistant characteristics, GratEX® FRP grating is durable and compliant to Australian codes and standards.

need for any hot works permit.

Being lightweight and easy to install, FRP is very manageable during construction