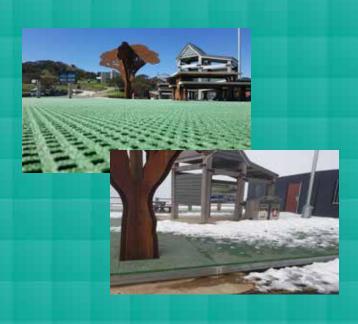

# **Treadwell Solution:**

High performance GratEX® FRP Mini Mesh grating was specified in building the structure as a preferred solution over traditional materials

The GratEX® FRP Mini Mesh grating was customized to meet the aesthetic and practical requirements of the structure.

Constructed with anti-slip surface and corrosion resistant characteristics, GratEX® FRP grating is durable and compliant to Australian codes and standards.

need for any hot works permit.

Being lightweight and easy to install, FRP is very manageable during construction