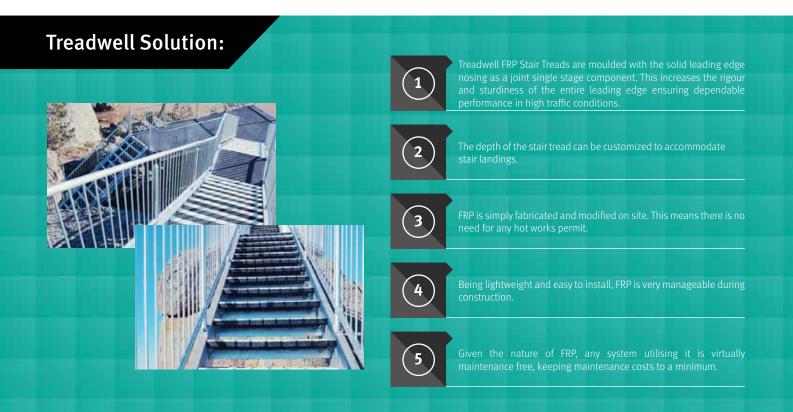

## **Case Study**

## 

# Morgan's Lookout Point

A landmark location in the legend of Mad Dan Morgan, a notorious bushranger in the 1860s, this lookout point is the actual hiding spot that Mad Dan used to evade capture. The granite outcrop was used as a vantage lookout point to watch out for threats.

Today, it is a popular picnic spot and stairs have been installed to allow visitors to climb to the top to enjoy the 360 degree view of the surrounding countryside. Treadwell was engaged to supply and install the stair treads for this staircase.

## **Project Challenges**

- Installation on terrain.
- Weather conditions would impact on installation schedule.
- Stair treads had to maintain integrity even high traffic situations as well as being in constant exposure to the outdoor elements.

#### **PROJECT INFORMATION**

| Project Category:   | Recreational Public Infrastructure |
|---------------------|------------------------------------|
| Scope of Work:      | Supply stair treads                |
| Treadwell Products: | EX-Series® Stair Treads            |