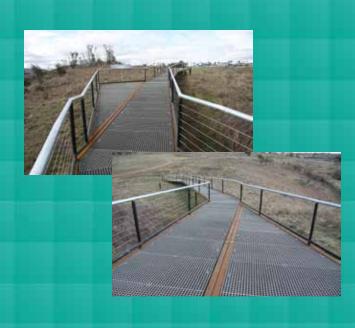

# **Project Challenges**

- A key consideration was the lifespan of the selected material, to minimise maintenance and replacement costs.
- The material had to remain robust while being permanently exposed to outdoor weather conditions.
- The selected grating would have to be installed in tandem with other materials.
- The selected decking had to allow access for the native wildlife.

# **Treadwell Solution:**

Treadwell's FRP is durable with a long lifespan, and is virtually maintenance-free, keeping maintenance and repair costs to a minimum.

GratEX® FRP grating is constructed with UV stabilisers, fire retardants and anti-slip grit surface, making it the ideal product for this outdoor solution.

Treadwell products can be installed with other materials, if required to meet the client's expectations.

The wide aperture of the grating allowed the natural habitat to thrive

Easily customised, FRP can be modified on site. Any variance on tas is easily managed, without the need for a hot works permit.

Being lightweight and easy to install, FRP is very manageable during construction.