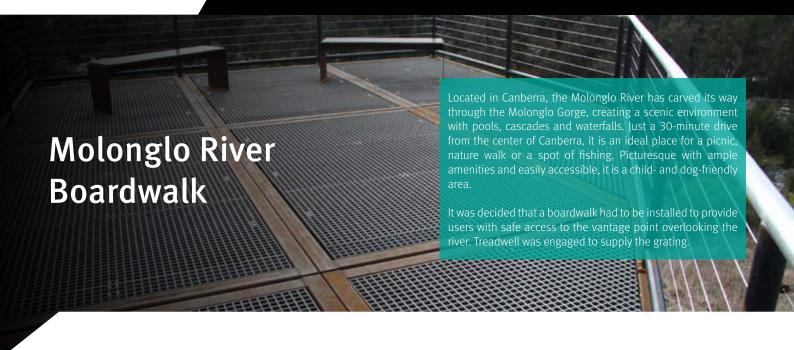

# **Project Challenges**

- A key consideration was the lifespan of the selected material, to minimise maintenance and replacement costs.
- The material had to remain robust while being permanently exposed to outdoor weather conditions.
- The selected grating would have to be installed in tandem with other materials.
- The selected decking had to allow access for the native wildlife.

| PROJECT INFORMATION |                                                |
|---------------------|------------------------------------------------|
| Project Category:   | Recreational Public Infrastructure             |
| Scope of Work:      | Supply FRP grating                             |
| Treadwell Products: | ACCESS SYSTEMS GratEX® FRP Square Mesh Grating |

# **Treadwell Solution:**





Treadwell's F