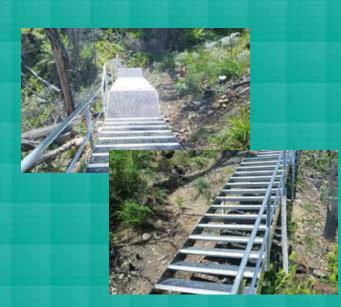

## **Project Challenges**

- Installation was on challenging terrain; the material had to be lightweight to be easily managed.
- Installation was dependent on weather.
- Material had to have fire retardant properties as an added safety feature, being exposed to Australian summers.

# **Treadwell Solution:**

The depth of GratEX® stair treads can be customised to accommodate stair landings.

Treadwell's FRP products are lightweight yet durable, and very easy to manage for quick installations.

GratEX® FRP Micro Mesh grating panels and stair treads are designed to be corrosion resistant, anti-slip and constructed with fire retardant additives, making it ideal for this outdoor application.

FRP is simply fabricated and modified on site. This means there is no need for any hot works permit.