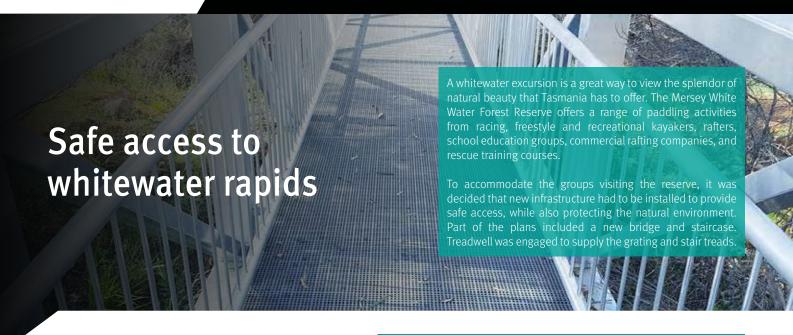

## **Project Challenges**

- Installation was on challenging terrain; the material had to be lightweight to be easily managed.
- Installation was dependent on weather.
- Material had to have fire retardant properties as an added safety feature, being exposed to Australian summers.

# **Treadwell Solution:**

The depth of GratEX® stair treads can be customised to accommodate stair landings.

Treadwell's FRP products are lightweight yet durable, and very easy to manage for quick installations.

GratEX® FRP Micro Mesh grating panels and stair treads are designed to be corrosion resistant, anti-slip and constructed with fire retardant additives, making it ideal for this outdoor application.

FRP is simply fabricated and modified on site. This means there is no need for any hot works permit.