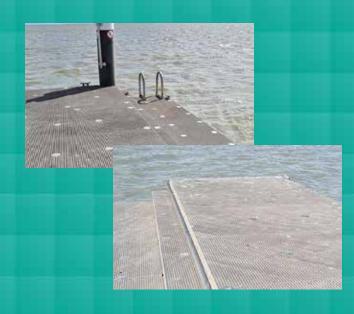

| PROJECT INFORMATION |                                                                                          |
|---------------------|------------------------------------------------------------------------------------------|
| Project Category:   | Recreational Public Infrastructure                                                       |
| Scope of Work:      | Supply FRP Grating and fastening system                                                  |
| Treadwell Products: | ACCESS SYSTEMS GratEX® FRP Mini Mesh Grating<br>StormChief® Wave Action Fastening System |

# **Treadwell Solution:**

ACCESS SYSTEMS GratEX® FRP Mini Mesh grating is constructed from premium quality resin systems that include corrosion resistant properties, UV inhibitors, and maintain structural integrity even when exposed to the corrosive coastal environment

EX-Series® StormChief® system is the optimal maritime grating fixing system to handle wave zone loading and is easily installed form the surface.

Being lightweight, heavy machinery is not required for installation. Making it easy to take advantage of good weather conditions to fit the GratEX® FRP grating into place.