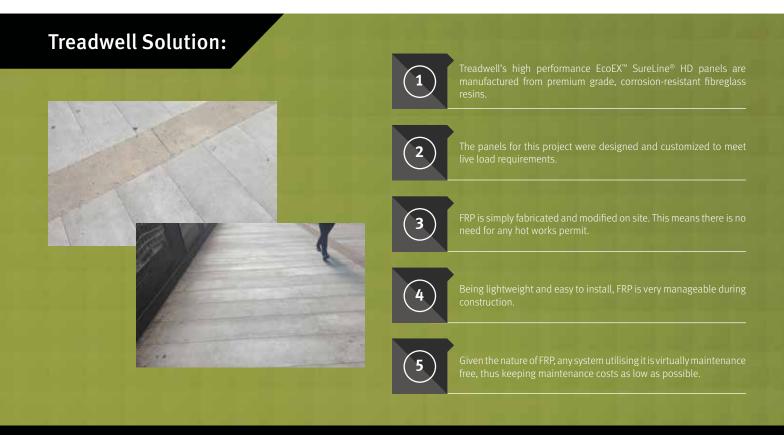

# **Project Challenges**

- The material was required to be lightweight and easily site adjustable.
- Needed to have an acceptable anti-slip surface that met the requirements of a P5 rating.
- It had to be non-corrosive and non-conductive.