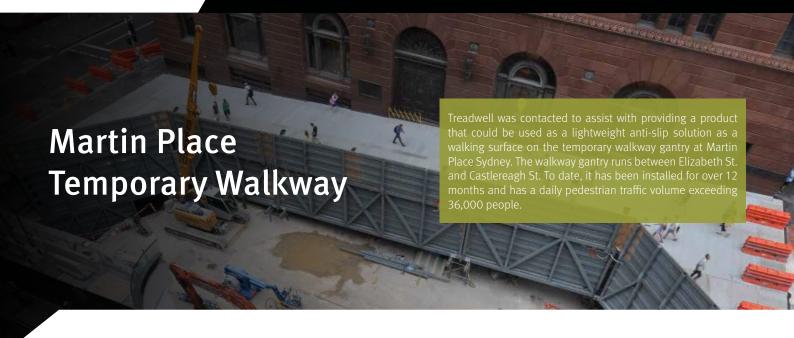

| PROJECT INFORMATION |                                                            |
|---------------------|------------------------------------------------------------|
| Project Category:   | Rail Infrastructure                                        |
| Scope of Work:      | To provide and anti-slip light weight walkway access       |
| Treadwell Products: | EcoEX <sup>™</sup> SureLine <sup>®</sup> Heavy Duty panels |
| Value:              | \$ 200,000                                                 |