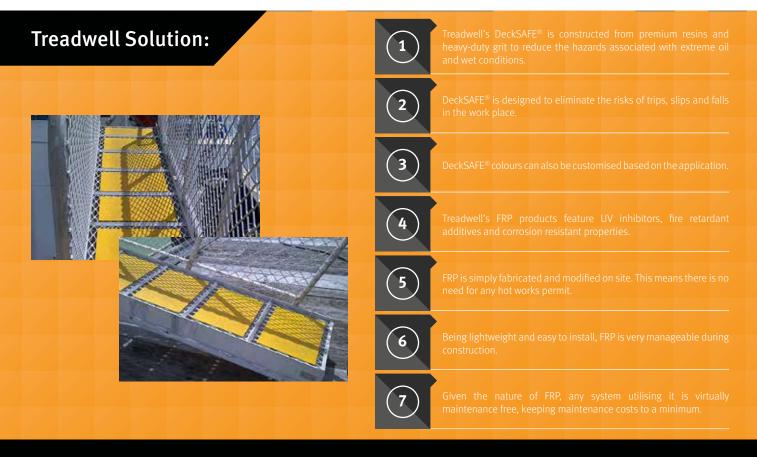

Treadwell was engaged to supply anti-slip decking for their ramps to ensure optimal safety for their staff.

## **Project Challenges**

- Material had to be able to withstand heavy duty traffic.
- Material had to maintain its anti-slip properties in extreme conditions.
- The decking would be exposed to the marine environment and had to be resistant to corrosion.

## PROJECT INFORMATION

| Project Category:   | Marine Safety                                  |
|---------------------|------------------------------------------------|
| Scope of Work:      | Supply FRP decking                             |
| Treadwell Products: | SAFE Series™ DeckSAFE <sup>®</sup> FRP decking |