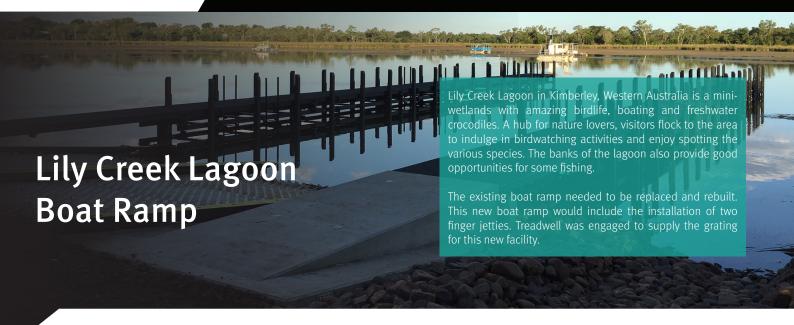

# **Project Challenges**

- Structure would be exposed to the harsh marine environment all year round.
- Product selected had to maintain its structural integrity in the corrosive coastal conditions.
- Difficulty in setting up and installing structure as it was highly dependent on weather.

| PROJECT INFORMATION |                                              |
|---------------------|----------------------------------------------|
| Project Category:   | Recreational Public Infrastructure           |
| Scope of Work:      | Supply FRP products                          |
| Treadwell Products: | ACCESS SYSTEMS GratEX® FRP Mini Mesh Grating |

# **Treadwell Solution:**



1

The apertures in GratEX® Mini Mesh FRP grating eliminate the risk of stagnant debris.

2

Treadwell's FRP products are