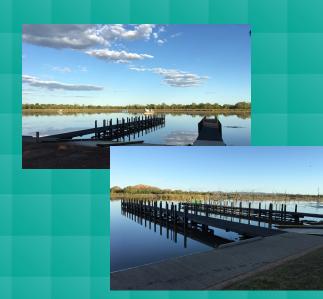

# **Project Challenges**

- Structure would be exposed to the harsh marine environment all year round.
- Product selected had to maintain its structural integrity in the corrosive coastal conditions.
- Difficulty in setting up and installing structure as it was highly dependent on weather.

| PROJECT INFORMATION |                                              |
|---------------------|----------------------------------------------|
| Project Category:   | Recreational Public Infrastructure           |
| Scope of Work:      | Supply FRP products                          |
| Treadwell Products: | ACCESS SYSTEMS GratEX® FRP Mini Mesh Grating |

# **Treadwell Solution:**



1

The apertures in GratEX® Mini Mesh FRP grating eliminate the risk of stagnant debris.

2

Treadwell's FRP products are constructed from premium resin systems that include corrosion resistant properties and UV inhibitors, ensuring durability in coastal conditions.

3

 $\mbox{GratEX}^{\otimes}$  FRP panels offer anti-slip properties for enhanced safety for the user.

4

Treadwell's FRP products are lightweight and easy to manage, making it ideal for this weather dependent installation.

5

Given the nature of FRP, any system utilising it is virtually maintenance free, keeping maintenance costs to a minimum.





## **ABOUT TREADWELL**

At Treadwell Group, our core business divisions have been develoaped utilising the latest fibreglass reinforced plastic (FRP) technology. With constant