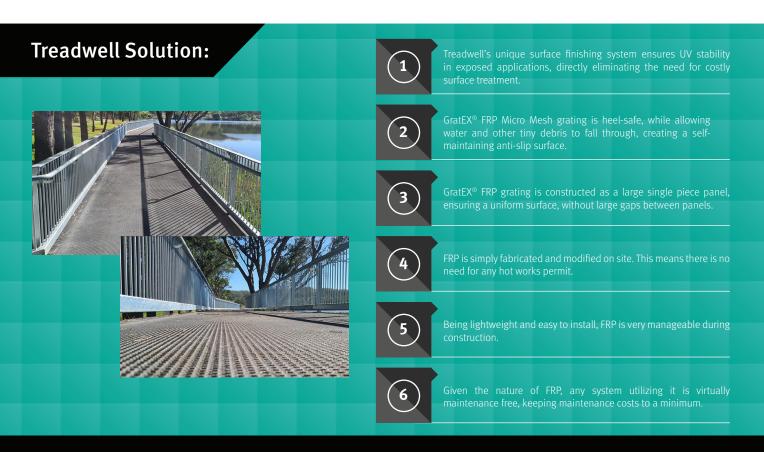

Treadwell was engaged to provide the grating for this structure.

## **Project Challenges**

- The selected product had to withstand permanent exposure to the marine environment.
- The selected material had to be wheelchair-friendly.
- Installation had to be quick to take advantage of any good weather conditions.

### **PROJECT INFORMATION**

| Project Category:   | Recreational Public Infrastructure                        |
|---------------------|-----------------------------------------------------------|
| Scope of Work:      | Supply FRP grating                                        |
| Treadwell Products: | ACCESS SYSTEMS GratEX <sup>®</sup> FRP Micro Mesh Grating |