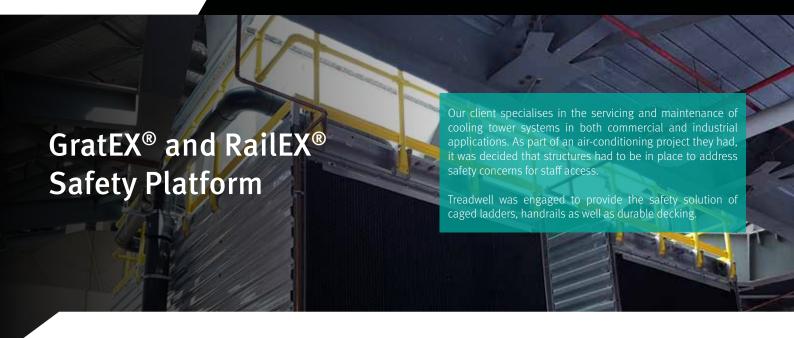

# **Treadwell Solution:**

As part of the Treadwell EX-Series® range, high performance RailEX® handrails, LadderEX® ladders and GratEX® grating was specified in building the structure as a preferred solution over traditional materials

The LadderEX® ladder complete with safety cage is the alternative of choice to metallic cage systems as it is corrosion resistant and provides electrical transparency.

need for any hot works permit.

Being lightweight and easy to install, FRP is very manageable during construction.

Given the nature of FRP, any system utilizing it is virtuall maintenance free, keeping maintenance costs to a minimum.