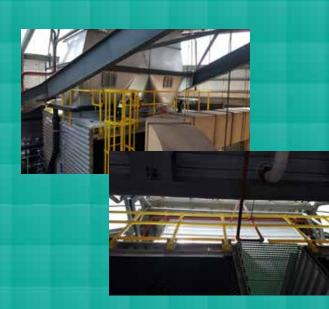

# **Project Challenges**

- Installed as part of a cooling tower structure, the products had to be able to withstand exposure to constant humidity.
- Exposed to external conditions.
- Restricted accessibility for installation.

# **Treadwell Solution:**

As part of the Treadwell EX-Series® range, high performance RailEX® handrails, LadderEX® ladders and GratEX® grating was specified in building the structure as a preferred solution over traditional materials

The LadderEX® ladder complete with safety cage is the alternative of choice to metallic cage systems as it is corrosion resistant and provides electrical transparency.

need for any hot works permit.

Being lightweight and easy to install, FRP is very manageable during construction.