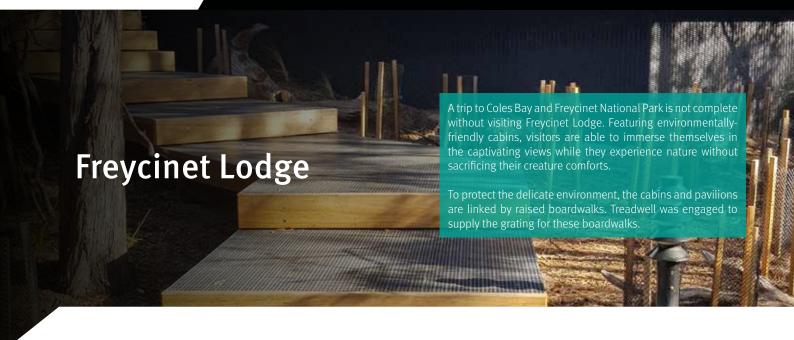

# **Treadwell Solution:**

GratEX® FRP grating is constructed from premium resins, with corrosion resistant properties, UV inhibitors and fire-retardant additives, making it ideal for this outdoor application.

The tiny aperture of the micro mesh grating is high heel safe, with an anti-slip surface, providing optimal user safety.

FRP is simply fabricated and modified on site. This means there is no need for any hot works permit.

Being lightweight and easy to install, FRP is very manageable during construction.

Given the nature of FRP, any system utilising it is virtually maintenance free, keeping maintenance costs to a minimum.