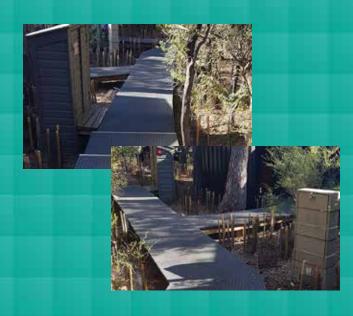

# **Treadwell Solution:**

GratEX® FRP grating is constructed from premium resins, with corrosion resistant properties, UV inhibitors and fire-retardant additives, making it ideal for this outdoor application.

The tiny aperture of the micro mesh grating is high heel safe, with an anti-slip surface, providing optimal user safety.

FRP is simply fabricated and modified on site. This means there is no need for any hot works permit.

Being lightweight and easy to install, FRP is very manageable during construction.

Given the nature of FRP, any system utilising it is virtually maintenance free, keeping maintenance costs to a minimum.