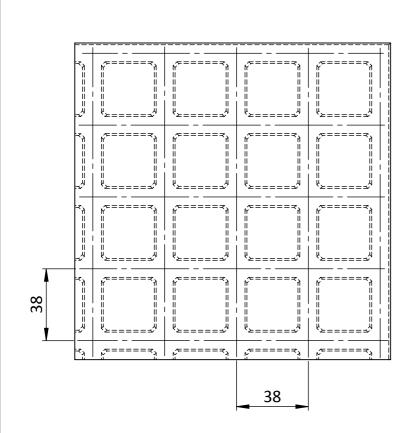

TOP VIEW

**ELEVATION VIEW** 

|                                                                               |                      | ITEM NO. |           |         | QTY.<br>1 |          | DES<br>F-MG5( |                                   |  |
|-------------------------------------------------------------------------------|----------------------|----------|-----------|---------|-----------|----------|---------------|-----------------------------------|--|
|                                                                               |                      | 1        |           |         |           |          |               |                                   |  |
| UNLESS OTHE<br>DIMENSIONS<br>SURFACE FIN<br>TOLERANCES<br>LINEAR:<br>ANGULAR: | ARE IN<br>ISH:<br>S: |          |           | FINISH: |           |          |               | DEBUR AND<br>BREAK SHARP<br>EDGES |  |
|                                                                               | NAME                 |          | SIGNATURE |         | DATE      |          |               |                                   |  |
| DRAWN                                                                         | WN                   |          |           |         |           |          |               |                                   |  |
| CHK'D                                                                         |                      |          |           |         |           |          |               |                                   |  |
| APPV'D                                                                        |                      |          |           |         |           |          |               |                                   |  |
| MFG                                                                           |                      |          |           |         |           |          |               |                                   |  |
| Q.A                                                                           | Q.A                  |          |           |         |           | MATERIAL |               |                                   |  |
|                                                                               |                      |          |           |         |           |          | FRP           |                                   |  |
|                                                                               |                      |          |           |         |           |          |               |                                   |  |
|                                                                               |                      |          |           |         |           | WEIGHT:  |               |                                   |  |
|                                                                               |                      |          |           |         |           | -        |               |                                   |  |