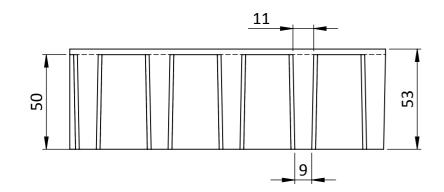

TOP VIEW

**ELEVATION VIEW** 

|                                                                               |                      | ITEM NO. |           |         | QTY.<br>1 |          | DES<br>F-MG5( |                                   |  |
|-------------------------------------------------------------------------------|----------------------|----------|-----------|---------|-----------|----------|---------------|-----------------------------------|--|
|                                                                               |                      | 1        |           |         |           |          |               |                                   |  |
| UNLESS OTHE<br>DIMENSIONS<br>SURFACE FIN<br>TOLERANCES<br>LINEAR:<br>ANGULAR: | ARE IN<br>ISH:<br>S: |          |           | FINISH: |           |          |               | DEBUR AND<br>BREAK SHARP<br>EDGES |  |
|                                                                               | NAME                 |          | SIGNATURE |         | DATE      |          |               |                                   |  |
| DRAWN                                                                         | WN                   |          |           |         |           |          |               |                                   |  |
| CHK'D                                                                         |                      |          |           |         |           |          |               |                                   |  |
| APPV'D                                                                        |                      |          |           |         |           |          |               |                                   |  |
| MFG                                                                           |                      |          |           |         |           |          |               |                                   |  |
| Q.A                                                                           | Q.A                  |          |           |         |           | MATERIAL |               |                                   |  |
|                                                                               |                      |          |           |         |           |          | FRP           |                                   |  |
|                                                                               |                      |          |           |         |           |          |               |                                   |  |
|                                                                               |                      |          |           |         |           | WEIGHT:  |               |                                   |  |
|                                                                               |                      |          |           |         |           | -        |               |                                   |  |