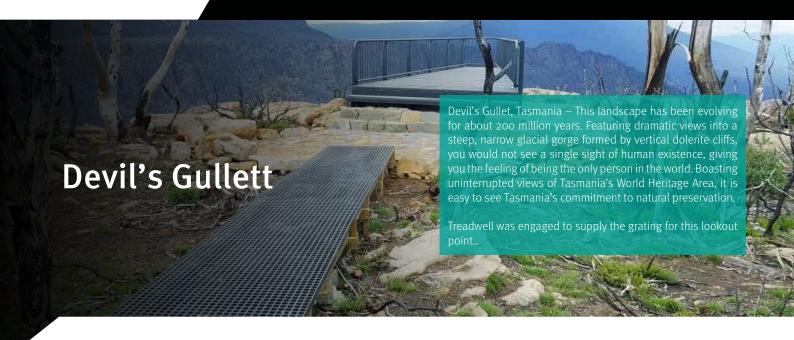

## **Project Challenges**

- Installation was in a remote area.
- Selected material had to withstand extreme weather conditions
- Selected material had to have a durable, heavy duty anti-slip surface for user safety.

| PROJECT INFORMATION |                                                    |
|---------------------|----------------------------------------------------|
| Project Category:   | Recreational Public Infrastructure                 |
| Scope of Work:      | Supply FRP grating                                 |
| Treadwell Products: | ACCESS SYSTEMS GrtatEX® FRP Square Mesh<br>Grating |

# **Treadwell Solution:**

in building the structure as a preferred solution over traditional materials.

Treadwell's FRP products are constructed with corrosion resistant properties, UV Inhibitors as well as a fire-retardant formula, making it ideal for this outdoor application.

GratEX® FRP Square Mesh grating is constructed with a robust antislip surface, providing optimal user safety.

FRP is simply fabricated and modified on site. This means there is no need for any hot works permit.