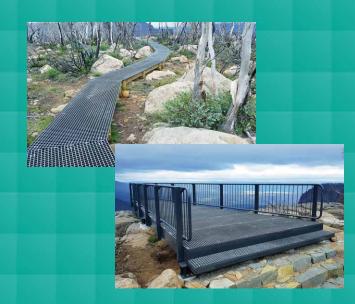

GratEX® FRP Square Mesh grating is constructed with a robust antislip surface, providing optimal user safety.

FRP is simply fabricated and modified on site. This means there is no need for any hot works permit.

Being lightweight and easy to install, FRP is very manageable during

Given the nature of FRP, any system utilising it is virtually maintenance free, keeping maintenance costs to a minimum.