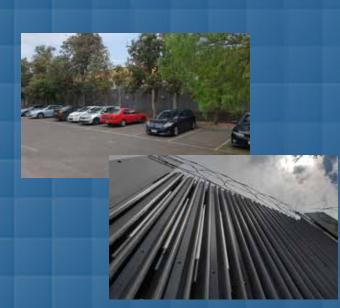

# **Treadwell Solution:**

Treadwell's SecurEX® FRP panels are constructed with nonconductive properties ensuring safety from potential stray electrical currents.

These SecurEX® panels are designed to be anti-climb, topped with razor hoops providing an additional layer of security.

These FRP panels are termite- and rot-proof, with corrosion resistant properties, making it ideal for this outdoor application.

FRP is simply fabricated and modified on site. This means there is no need for any hot works permit.