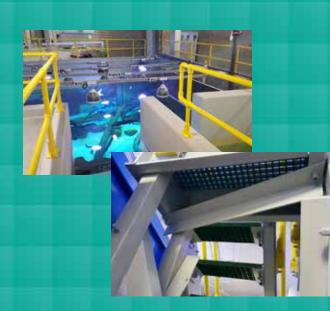

When the Cairns Aquarium was was originally built, as part of the requirements, Treadwell's ACCESS SYSTEMS and ArchitEX™ structural FRP solutions, including fasteners, were specified as part of the construction. RailEX® handrails and EX-Series® stair treads were installed to ensure maximum safety in an environment that was continually exposed to moisture.

ACCESS SYSTEMS EX-Series® stair treads moulded with a solid leading-edge stair nosing were used. This increases the rigor and sturdiness of the entire leading edge ensuring dependable performance in high traffic situations.

Treadwell's ArchitEX™ EXSemble FRP Fasteners were utilised to provide an extremely durable solution for this hyper-corrosive installation.

FRP is simply fabricated and modified on site. This means there is no need for any hot works permit.

Being lightweight and easy to install, FRP is very manageable during

Given the nature of FRP, any system utilising it is virtually maintenance free, thus keeping maintenance costs as low as possible.