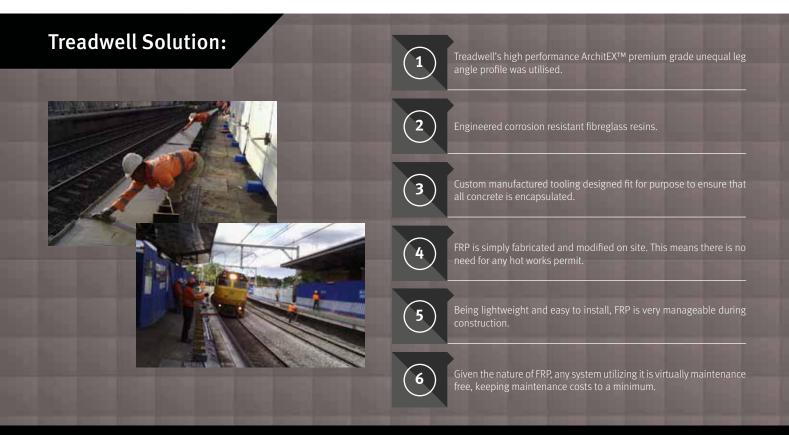

# ArchitEX<sup>™</sup> Permanent FRP Formwork for Rail Platform Upgrade

Treadwell was contacted by an NSW Alliance to provide a sacrificial formwork that could be installed on top of the existing platform. This then needed to be backfilled with concrete. In addition to supplying the FRP formwork itself, Treadwell was also able to provide the engineering certification required for the unequal leg angle to be used for the project.

# **Project Challenges**

- Formwork had to be non-conductive to ensure safety.
- Structural profile was sacrificial but had to be able to maintain integrity while supporting concrete setting.
- Material had to be non-corrosive.
- Whilst maintaining structural strength, the material also had to be lightweight and easily site adjustable.