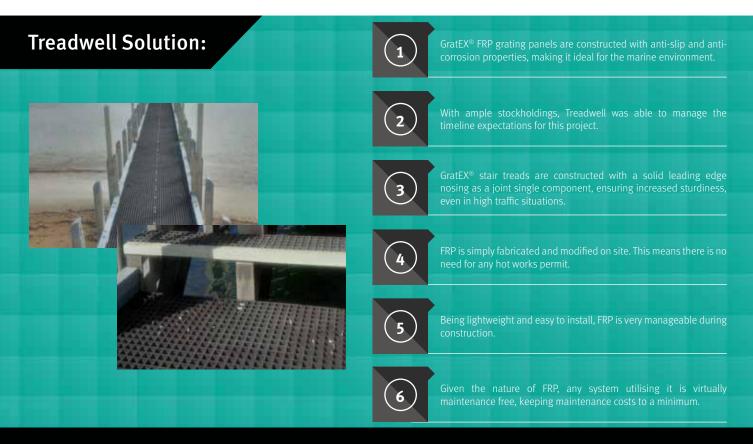

# **Anderson Road Jetty**

A new jetty was required to be installed in Cowes, Victoria. A departure from conventional materials, this Anderson Road Jetty was designed with prefabricated aluminium modules, supported by HDPE sleeved monopiles. Working in tandem with these materials, fibreglass reinforced plastic panels were used to provide the decking of the structure.

Treadwell was engaged to supply the FRP grating panels for the decking.

## **Project Challenges**

- Structure was to be in an exposed marine environment.
- Installation was subject to weather conditions.
- Working with a contractor meant that there was an agreed upon timeline that had to be strictly adhered to.
  Delays would cause a negative ripple effect impacting all other parties.

| PROJECT INFORMATION |                                                |
|---------------------|------------------------------------------------|
| Project Category:   | Recreational Public Infrastructure             |
| Scope of Work:      | Supply grating and clips                       |
| Treadwell Products: | ACCESS SYSTEMS GratEX® FRP Square Mesh Grating |